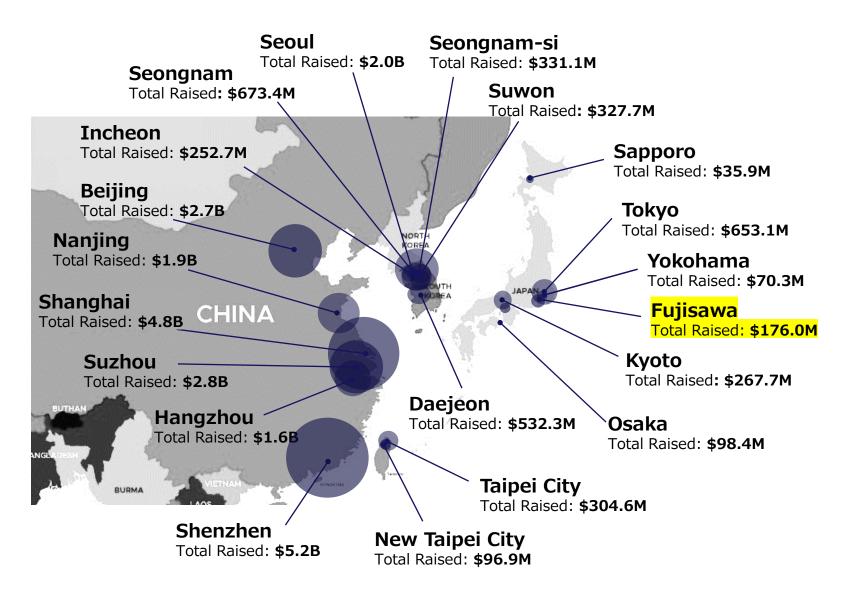

## Startups in Asian countries have raised funds in much larger scale than in Japan