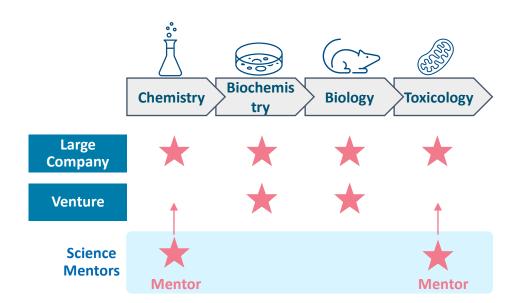

#### **Science Mentor**

## An expert community to compensate knowledge and technologies

Nonconfidential and free scientific advice from mentors

#### **Members**

30 mentors in 15 expertise areas

(h)

Toxicology

#### **Achievements**

**100 mentoring sessions** in 5 years since start

#### **Best Practice Secrets**

• Mentors recruited on a voluntary basis

Management support by science-trained staff

• Rules of non-confidential communication

• Mutual stimulation: Mentors are not only helping their mentees but also being stimulated