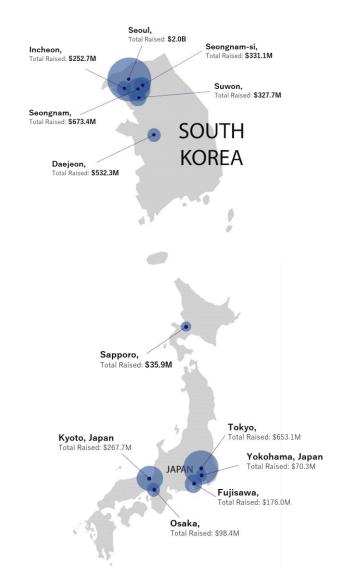

## Startups in Asian countries have raised funds in much larger scale than in Japan